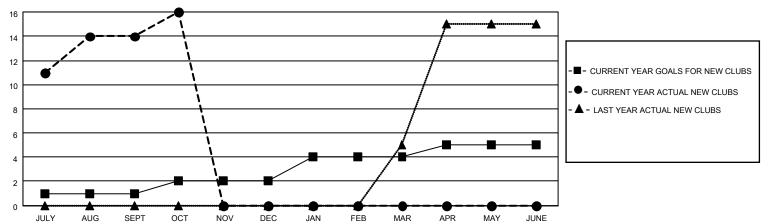

## District 315B1

| Clubs         |               |             |               | Members               |                        |                         |                                                    |  |
|---------------|---------------|-------------|---------------|-----------------------|------------------------|-------------------------|----------------------------------------------------|--|
|               | RESULTS FO    | R 2020-2021 |               | RESULTS FOR 2020-2021 |                        |                         |                                                    |  |
| QUARTER       | NEW CLUB GOAL | NEW CLUBS   | DROPPED CLUBS | QUARTER MEMB          | BER GROWTH NET<br>GOAL | MEMBER GROWTH<br>ACTUAL | DROPPED<br>MEMBERS ACTUAL<br>(including transfers) |  |
| JULY/AUG/SEPT | 1             | 14          | 0             | JULY/AUG/SEPT         | 20                     | 354                     | 47                                                 |  |
| OCT/NOV/DEC   | 1             | 2           | 0             | OCT/NOV/DEC           | 20                     | 48                      | 1                                                  |  |
| JAN/FEB/MAR   | 2             | 0           | 0             | JAN/FEB/MAR           | 40                     | 0                       | 0                                                  |  |
| APR/MAY/JUNE  | 1             | 0           | 0             | APR/MAY/JUNE          | 20                     | 0                       | 0                                                  |  |