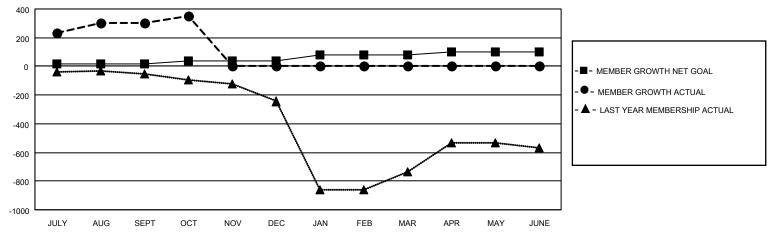

## District 315B1

| Clubs         |               |             |               | Members               |                        |                         |                                                    |  |
|---------------|---------------|-------------|---------------|-----------------------|------------------------|-------------------------|----------------------------------------------------|--|
|               | RESULTS FO    | R 2020-2021 |               | RESULTS FOR 2020-2021 |                        |                         |                                                    |  |
| QUARTER       | NEW CLUB GOAL | NEW CLUBS   | DROPPED CLUBS | QUARTER MEMB          | BER GROWTH NET<br>GOAL | MEMBER GROWTH<br>ACTUAL | DROPPED<br>MEMBERS ACTUAL<br>(including transfers) |  |
| JULY/AUG/SEPT | 1             | 14          | 0             | JULY/AUG/SEPT         | 20                     | 354                     | 47                                                 |  |
| OCT/NOV/DEC   | 1             | 2           | 0             | OCT/NOV/DEC           | 20                     | 48                      | 1                                                  |  |
| JAN/FEB/MAR   | 2             | 0           | 0             | JAN/FEB/MAR           | 40                     | 0                       | 0                                                  |  |
| APR/MAY/JUNE  | 1             | 0           | 0             | APR/MAY/JUNE          | 20                     | 0                       | 0                                                  |  |